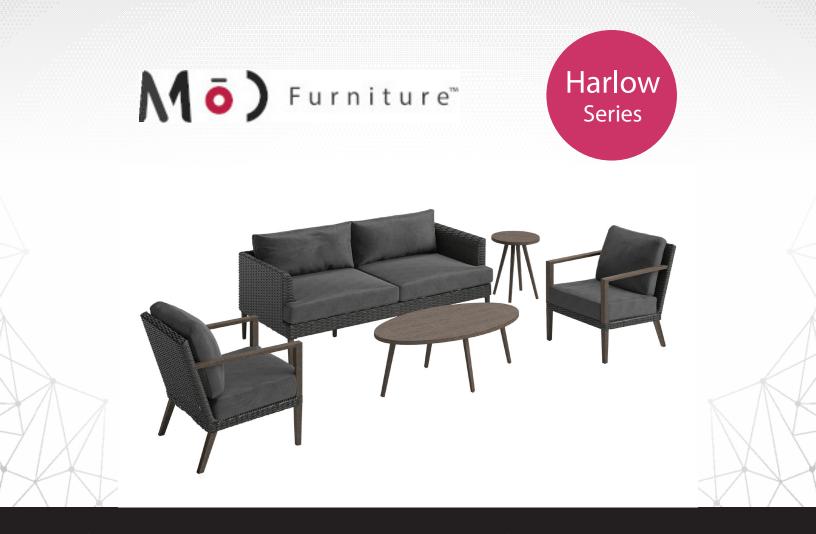

Transform your outdoor space into a swanky, mid-century modern den of luxury with the Harlow 5-piece conversation set by Mod. The lounge-worthy collection includes 2 deep seating chairs, sofa, faux wood coffee table and side table. Borrowing from Scandinavian design, these stylish pieces possess a soft gray color scheme, faux wood grain, clean lines and simple accents. The aesthetic may be modeled after Mid-Century decor, but with all the modern advantages. The entire collection is crafted using sturdy steel frames with a powder coated finish to protect against rust, scratches, and UV harm. The loveseat and deep seating side chairs have hand-woven wicker accents and plush cushions that are both comfortable and quick-drying. The matching tables feature faux wood grain tabletops and are the perfect landing spot for your favorite chilled beverage. Made with weather resistant materials, you'll enjoy timeless style while having the time of your life for years to come.

## Features

- 5-piece set from the Harlow Collection
- Set includes: 2 Side Chairs, Sofa, Coffee Table, and Side Table
- Heavy-duty steel frames are treated with a high-performance powder coating for extended protection against rust, scratches, and UV harm
- Foam cushions are quick-drying and maintain their original shape
- Coffee table and side table both have faux wood top
- Cushion color: Gray
- Cushions attach to chair and sofa frames
- Low-maintenance and easy to clean